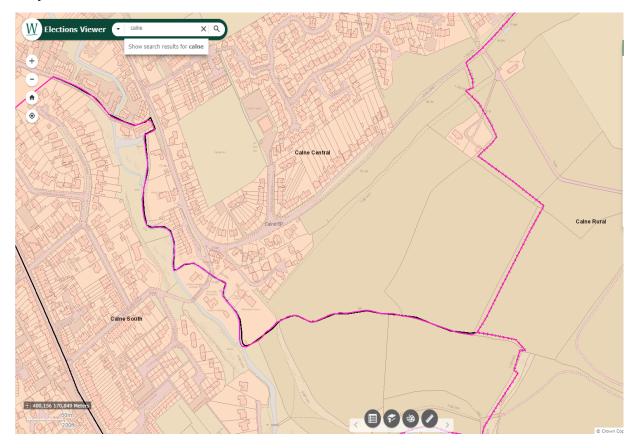

### Boundary changes

As part of the 2021/2022 Review involving Calne, the Electoral Review Committee recommended, and it was agreed, to change the boundary of Calne Town to include an area of land off Low Lane, in Calne Without, which was currently being developed. It was felt at that time to have been of a significant scale and urban in character and interests and had no community connection or governance reason to align with the more rural parish of Calne Without.

It has been highlighted that the new boundary line around Low Lane, may not have incorporated the new housing development site completely.

#### Reason for Request

A limited review to look at the precise boundary around Low Lane, to see if it is possible to adjust to improve local governance and community cohesion for the communities concerned.

### Maps