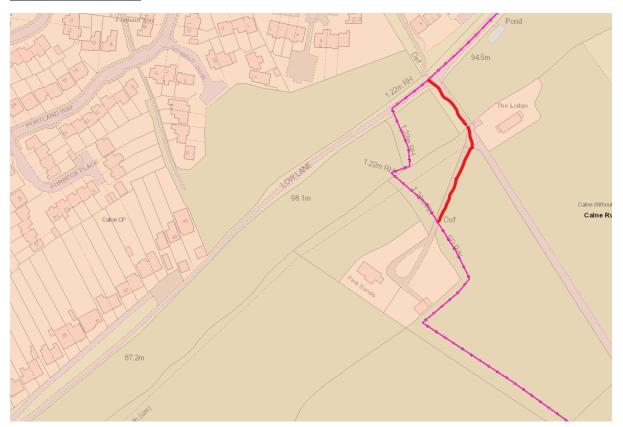

### Boundary changes

As part of the 2021/2022 Review involving Calne, the Electoral Review Committee recommended, and it was agreed, to change the boundary of Calne Town to include an area of land off Low Lane, in Calne Without, which was currently being developed. It was felt at that time to have been of a significant scale and urban in character and interests and had no community connection or governance reason to align with the more rural parish of Calne Without.

It has been highlighted that the new boundary line around Low Lane, may not have incorporated the new housing development site completely.

#### Reason for Request

A limited review to look at the precise boundary around Low Lane, to see if it is possible to adjust to improve local governance and community cohesion for the communities concerned.

# Community Governance Review 2023-2024

cgr@wiltshire.gov.uk

Area in red includes new development, path, and access road to another property within Calne Town