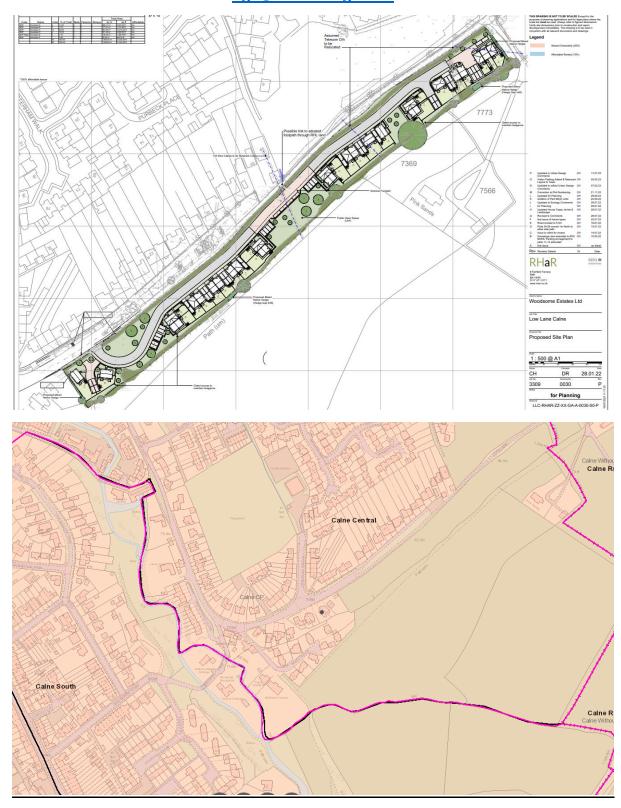

### Boundary changes

As part of the 2021/2022 Review involving Calne, the Electoral Review Committee recommended, and it was agreed, to change the boundary of Calne Town to include an area of land off Low Lane, in Calne Without, which was currently being developed. It was felt at that time to have been of a significant scale and urban in character and interests and had no community connection or governance reason to align with the more rural parish of Calne Without.

It has been highlighted that the new boundary line around Low Lane, may not have incorporated the new housing development site completely.

#### Reason for Request

A limited review to look at the precise boundary around Low Lane, to see if it is possible to adjust to improve local governance and community cohesion for the communities concerned.

### Maps