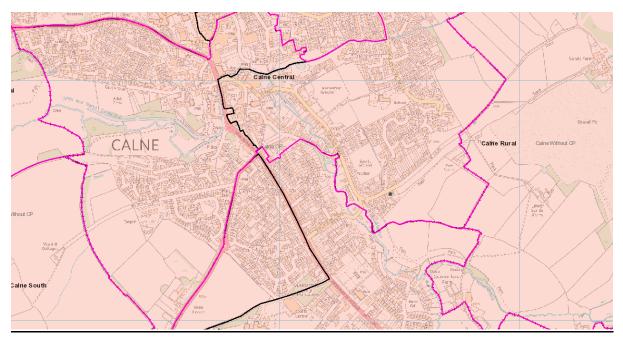

### Boundary changes

As part of the 2021/2022 Review involving Calne, the Electoral Review Committee recommended, and it was agreed, to change the boundary of Calne Town to include an area of land off Low Lane, in Calne Without, which was currently being developed. It was felt at that time to have been of a significant scale and urban in character and interests and had no community connection or governance reason to align with the more rural parish of Calne Without.

It has been highlighted that the new boundary line around Low Lane, may not have incorporated the new housing development site completely.

#### Reason for Request

A limited review to look at the precise boundary around Low Lane, to see if it is possible to adjust to improve local governance and community cohesion for the communities concerned.

### Maps